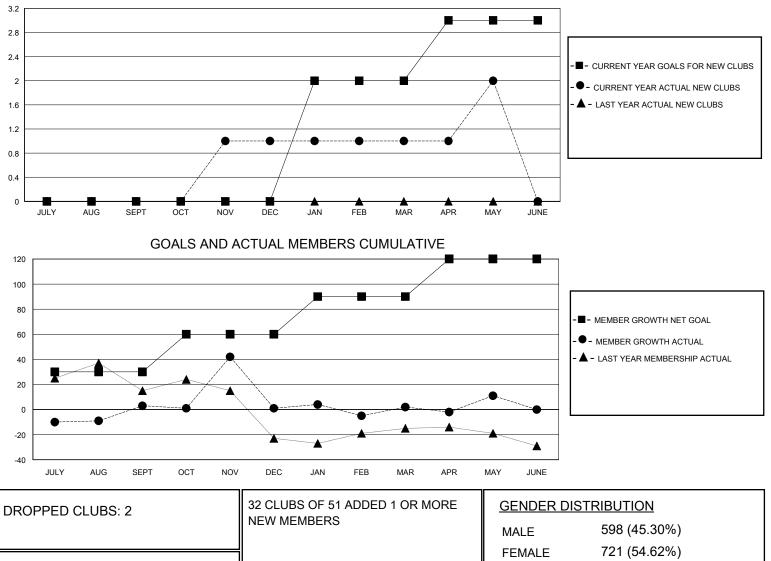

## District 4 L6

Results as of: 5/31/2024

| GMT:                       |               | LOC       | ATION CALIFOR | NIA                        |                           |                         | GMT CA                                             |  |  |
|----------------------------|---------------|-----------|---------------|----------------------------|---------------------------|-------------------------|----------------------------------------------------|--|--|
|                            | Club          | )S        |               | Members                    |                           |                         |                                                    |  |  |
| RESULTS FOR 2023-2024      |               |           |               | RESULTS FOR 2023-2024      |                           |                         |                                                    |  |  |
| QUARTER                    | NEW CLUB GOAL | NEW CLUBS | DROPPED CLUBS | QUARTER <sup>1</sup>       | MEMBER GROWTH NET<br>GOAL | MEMBER GROWTH<br>ACTUAL | DROPPED<br>MEMBERS ACTUAL<br>(including transfers) |  |  |
| JULY/AUG/SEPT              | 0             | 0         | 0             | JULY/AUG/SEP               |                           | 62                      | 55                                                 |  |  |
| OCT/NOV/DEC<br>JAN/FEB/MAR | 0             | 1<br>0    | 1             | OCT/NOV/DEC<br>JAN/FEB/MAR | 30<br>30                  | 81<br>50                | 81<br>45                                           |  |  |
| APR/MAY/JUNE               | 1             | 1         | 0             | APR/MAY/JUNE               | 30                        | 44                      | 33                                                 |  |  |
| 3.2                        | GOALS         | AND ACTUA | L NEW CLUBS C | UMULATIVE                  |                           |                         |                                                    |  |  |

|                 |          |                           |                           | 704 (54 000/) |      |
|-----------------|----------|---------------------------|---------------------------|---------------|------|
| DROPPED MEMBERS |          |                           | FEMALE                    | 721 (54.62%)  |      |
| DECEASED        | 16       | CLICK HERE FOR CUMULATIVE | TOTAL FAMILY UNIT MEMBERS |               | 370  |
| CLUB CANCELLED  | 21       | MEMBERSHIP DATA           |                           |               | 04.0 |
| OTHER           | 176      |                           | FAMILY MEMBER             | S PAYING HALF | 218  |
| TOTAL           | 213      |                           |                           |               |      |
|                 | <b>.</b> |                           |                           |               |      |